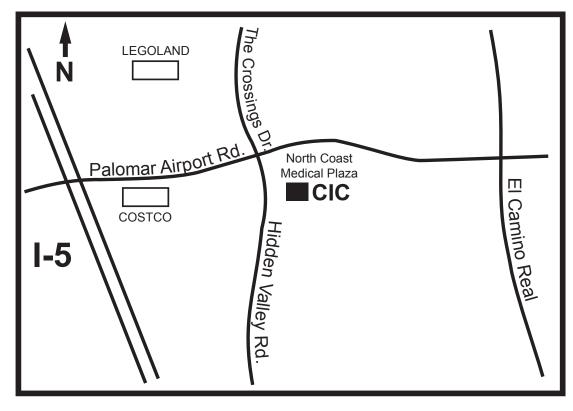

Carlsbad, CA 92011

TIN- 33-0991215 AM & BB Imaging Center, Inc.

Directions to Carlsbad Imaging Center 6010 Hidden Valley Rd. #125 Carlsbad, CA 92011 (760) 730-3536

## Heading South on 5

Exit Palomar Airport Rd. and turn left Drive 1.1 miles, turn right on Hidden Valley Rd. We are the 1<sup>st</sup> driveway on your left. Parking and entrance available at back of building. Suite #125 is located on the ground floor at the East end of the building

## Heading North on 5

Exit Palomar Airport Rd. and turn right

Drive 1.1 miles, turn right on Hidden Valley Rd.

We are the 1<sup>st</sup> driveway on your left.

Parking and entrance available at back of building.

Suite #125 is located on the ground floor at the East end of the building